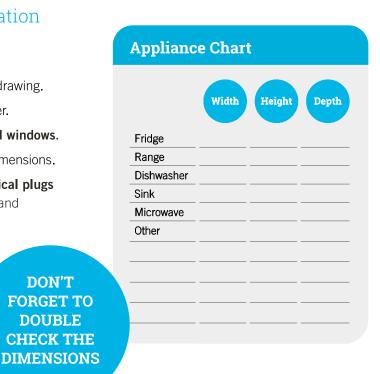

### Include ALL the following information on the Grid Sheet provided

- Start measuring from the corner shown in the drawing.
- Measure total length of all walls corner to corner.
- 3. Indicate the location and sizes of the **doors and windows**.
- 4. Include individual corner to window/door sill dimensions.
- 5. Indicate door swings and location of the electrical plugs and the center line of sink. Include waterline and floor drain locations.
- 6. Confirm the room height and location of drop ceiling and bulk heads.
- 7. Indicate **appliance locations** and sizes.
- 8. Double check all the dimensions individual and totals.
- 9. Take photos with your cell.