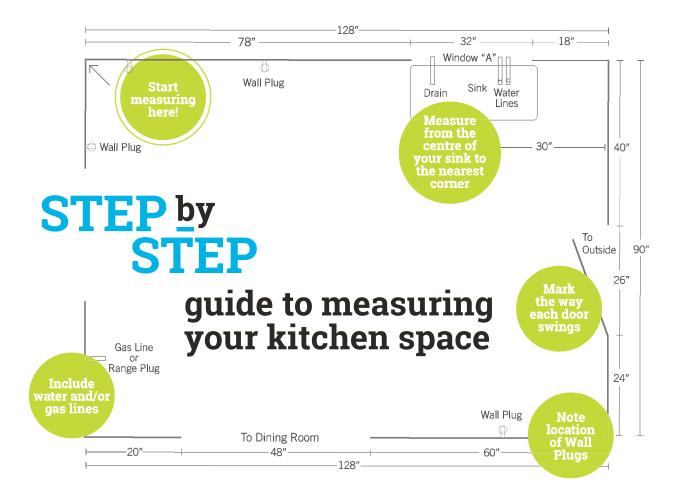

### Include ALL the following information on the Grid Sheet provided

- Start measuring from the corner shown in the drawing.
- Measure total length of all walls corner to corner.
- 3. Indicate the location and sizes of the **doors and windows**.
- 4. Include individual corner to window/door sill dimensions.
- 5. Indicate door swings and location of the electrical plugs and the center line of sink. Include waterline and floor drain locations.
- 6. Confirm the room height and location of drop ceiling and bulk heads.
- 7. Indicate **appliance locations** and sizes.
- 8. Double check all the dimensions individual and totals.
- 9. Take photos with your cell.